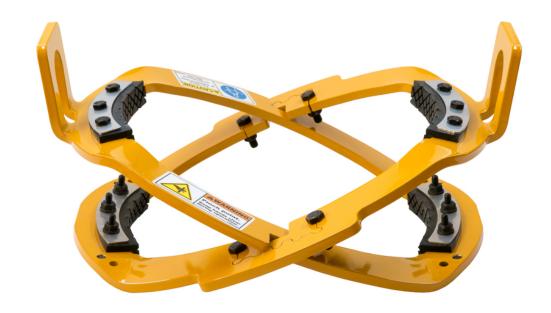

## SCISSOR LIFT ASSEMBLY

Product Specification

A-36, 5/16 Plate, Groove Grips

- The Attollo Lift is comprised of inner and outer rings and retaining inserts made of steel plate 5/16", ASTM A36 material.
- Retainer escutcheon plates are HRAP T-304 stainless steel, 14 gauge.
- Rubber grips are neoprene with a 60-65 Durometer Shore A. Grooved grips are designed to handle both wet and dry conditions.
- This device complies with ASME B30.20, Belowthe-Hook Lifting Devices, requirements.
- Designated as Design Category A and Service Class 0 (<20,000 cycles).</li>
- Lifting slings provided upon selection: Two (2)
   Nylon 1200 lb. rated, 1" single ply x 4', slings over a 3800 lb. rated oblong ring and two 3000 lb. rated shackles.