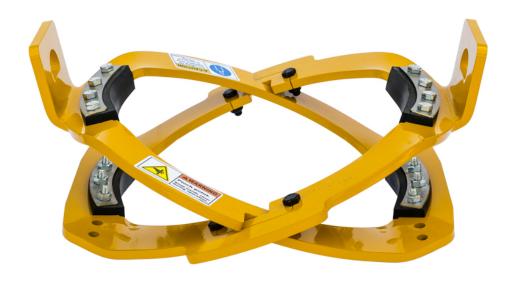

## SCISSOR LIFT ASSEMBLY, HEAVY DUTY

**Product Specification** 

A-36, 3/8 Plate, Smooth Grips

- The Attollo Lift is comprised of inner and outer rings and retaining inserts made of steel plate 3/8", ASTM A36 material.
- Retainer escutcheon plates are HRAP T-304 stainless steel, 12 gauge.
- Rubber grips are neoprene with a 60-65 Durometer Shore A. Smooth grips are designed to handle both wet and dry conditions.
- This device complies with ASME B30.20, Belowthe-Hook Lifting Devices, requirements.
- Designated as Design Category A and Service Class 0 (<20,000 cycles).</li>
- Lifting slings provided upon selection: Two (2)
   Nylon 1200 lb. rated, 1" single ply x 4', slings over a 3800 lb. rated oblong ring and two 3000 lb. rated shackles.