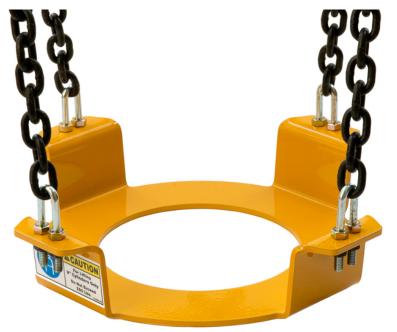

## **CRADLE ASSEMBLY**

**Product Specification** 

7/32 Chain, 1/4" U-Bolts

| <ul> <li>The Cradle is an optional device that can be<br/>attached to the cylinder lifting device via four (4)</li> </ul>                                                                                                                                                                                                               | SIZE | O.D.  | WEIGHT | CAPACITY |
|-----------------------------------------------------------------------------------------------------------------------------------------------------------------------------------------------------------------------------------------------------------------------------------------------------------------------------------------|------|-------|--------|----------|
| <ul> <li>1/4-20 U-Bolts, rated at 500 lbs. each.</li> <li>Chains are Grade 80</li> <li>Chain length of 2'-0" for Cradles Assembly Sizes 4" through 8". Chain length of 3'-0" for Cradle Assembly Sizes 9" through 12".</li> <li>U-Bolts are A193 Grade B7</li> <li>Cradle to be used if intended to lift cylinders overhead.</li> </ul> | 4"   | 4.5"  | 8.2"   | 125 lbs. |
|                                                                                                                                                                                                                                                                                                                                         | 5"   | 5.5"  | 8.6"   | 175 lbs. |
|                                                                                                                                                                                                                                                                                                                                         | 6"   | 6.5"  | 8.9"   | 175 lbs. |
|                                                                                                                                                                                                                                                                                                                                         | 7"   | 7.5"  | 9.2"   | 250 lbs. |
|                                                                                                                                                                                                                                                                                                                                         | 8"   | 8.5"  | 11.5"  | 250 lbs. |
|                                                                                                                                                                                                                                                                                                                                         | 9"   | 9.5"  | 12.6"  | 250 lbs. |
|                                                                                                                                                                                                                                                                                                                                         | 10"  | 10.5" | 12.9"  | 250 lbs. |
|                                                                                                                                                                                                                                                                                                                                         | 12"  | 12.5" | 14.0"  | 250 lbs. |